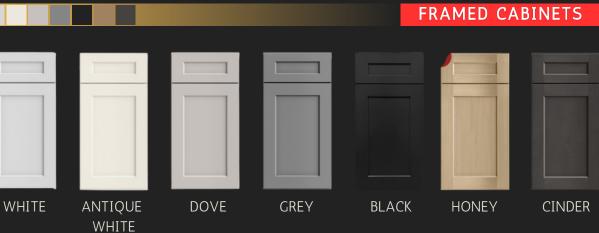

#### FRAMED CABINETS

- 1/2" PLYWOOD BOX WITH MATCHING EXTERIOR
- FULL EXTENSION SOFT-CLOSE DRAWER GLIDES
- EXPANSIVE CABINET AND ACCESSORY SKU AVAILABILITY
- TRADITIONAL AND CONTEMPORARY DOOR STYLES
- CARB2 COMPLIANT