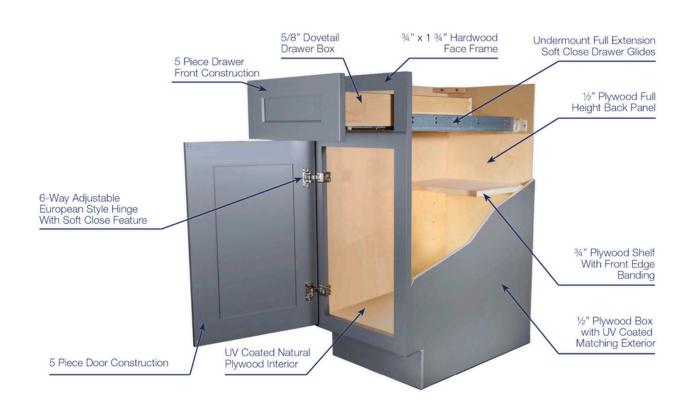

### **PRODUCT DETAILS**

#### FRAMED CABINETS

- 1/2" PLYWOOD BOX WITH MATCHING EXTERIOR
- FULL EXTENSION SOFT-CLOSE DRAWER GLIDES
- EXPANSIVE CABINET AND ACCESSORY SKU AVAILABILITY
- TRADITIONAL AND CONTEMPORARY DOOR STYLES
- CARB2 COMPLIANT